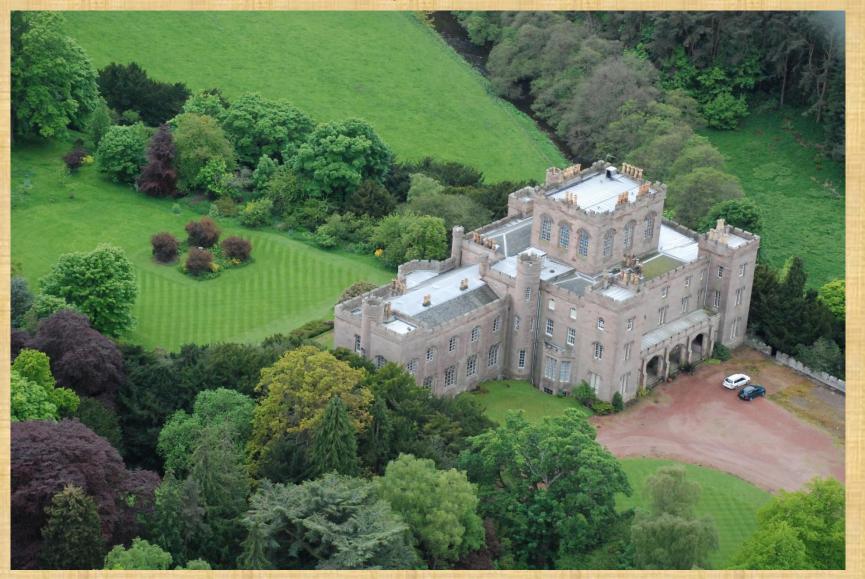

## Haddington's History Society

# Members' Night Quiz ANSWERS

## East Lothian Country Houses & Castles



#### 1. Lennoxlove House, formerly Lethington, home of the Duke of Hamilton



#### 2. Yester House, Gifford







#### 3. Stevenson House, Haddington





#### 4. Fenton Tower, Kingston





#### 5. Beil House, Stenton





#### 6. Clerkington House, Haddington





#### 7. Herdmanston House, Haddington





## 8. Gilmerton House, Athelstaneford



## 9. Newbyth House, Whitekirk



## 10. Winton Castle, Pencaitland





#### 11. Saltoun Hall, near East Saltoun



#### 12. Stoneypath Tower, Haddington





## 13. Tyninghame House



## 14. Whittingehame House





## 15. Haddington House







## 16. Templedean Hall, Haddington formerly known as Carmendean



## 17. Colstoun House, Haddington





#### 18. Fountainhall, Ormiston



## 19. Gosford House, Longniddry





#### 20. Sandybed House or Bothwell Castle, Gosford