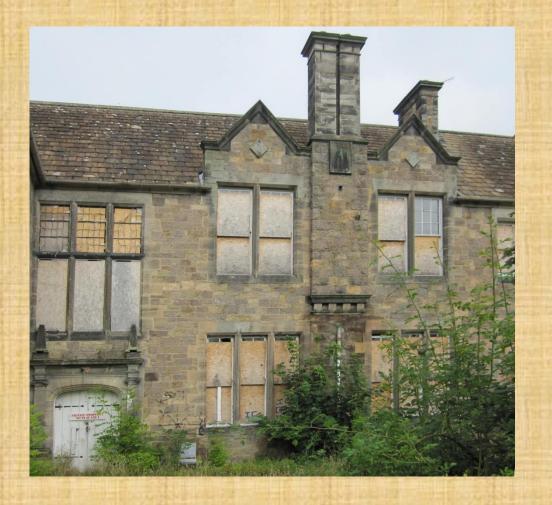

## Haddington's History Society

# Members' Night Quiz ANSWERS

## East Lothian Country Houses & Castles



#### 1. Lennoxlove House, formerly Lethington, home of the Duke of Hamilton



#### 2. Yester House, Gifford







#### 3. Stevenson House, Haddington





#### 4. Fenton Tower, Kingston





#### 5. Beil House, Stenton





#### 6. Clerkington House, Haddington





#### 7. Herdmanston House, Haddington





## 8. Gilmerton House, Athelstaneford



## 9. Newbyth House, Whitekirk



## 10. Winton Castle, Pencaitland





#### 11. Saltoun Hall, near East Saltoun



#### 12. Stoneypath Tower, Haddington





## 13. Tyninghame House



## 14. Whittingehame House





## 15. Haddington House







## 16. Templedean Hall, Haddington formerly known as Carmendean



## 17. Colstoun House, Haddington





#### 18. Fountainhall, Ormiston



## 19. Gosford House, Longniddry





#### 20. Sandybed House or Bothwell Castle, Gosford