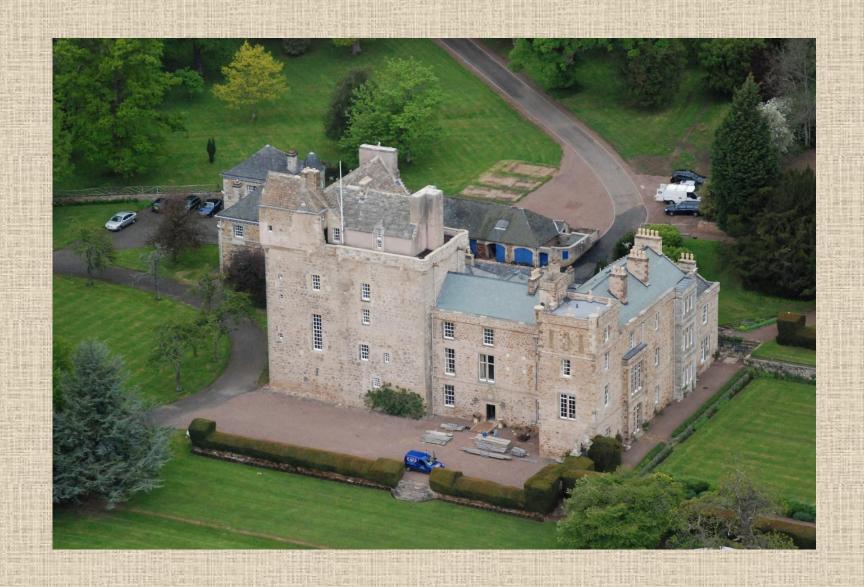

## Haddington's History Society

# Members' Night Quiz ANSWERS

## East Lothian Country Houses & Castles



#### 1. Lennoxlove House, formerly Lethington, home of the Duke of Hamilton



#### 2. Yester House, Gifford







#### 3. Stevenson House, Haddington





#### 4. Fenton Tower, Kingston





#### 5. Beil House, Stenton





#### 6. Clerkington House, Haddington





#### 7. Herdmanston House, Haddington





## 8. Gilmerton House, Athelstaneford



## 9. Newbyth House, Whitekirk



## 10. Winton Castle, Pencaitland





#### 11. Saltoun Hall, near East Saltoun



#### 12. Stoneypath Tower, Haddington





## 13. Tyninghame House



## 14. Whittingehame House





## 15. Haddington House







## 16. Templedean Hall, Haddington formerly known as Carmendean



## 17. Colstoun House, Haddington





#### 18. Fountainhall, Ormiston



## 19. Gosford House, Longniddry





#### 20. Sandybed House or Bothwell Castle, Gosford