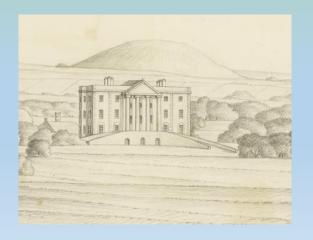

## Haddington's History Society

# Members' Night Quiz ANSWERS

## East Lothian Country Houses & Castles



#### 1. Lennoxlove House, formerly Lethington, home of the Duke of Hamilton



#### 2. Yester House, Gifford







#### 3. Stevenson House, Haddington





#### 4. Fenton Tower, Kingston





#### 5. Beil House, Stenton





#### 6. Clerkington House, Haddington





#### 7. Herdmanston House, Haddington





## 8. Gilmerton House, Athelstaneford



## 9. Newbyth House, Whitekirk



## 10. Winton Castle, Pencaitland





#### 11. Saltoun Hall, near East Saltoun



#### 12. Stoneypath Tower, Haddington





## 13. Tyninghame House



## 14. Whittingehame House





## 15. Haddington House







## 16. Templedean Hall, Haddington formerly known as Carmendean



## 17. Colstoun House, Haddington





#### 18. Fountainhall, Ormiston



## 19. Gosford House, Longniddry





#### 20. Sandybe