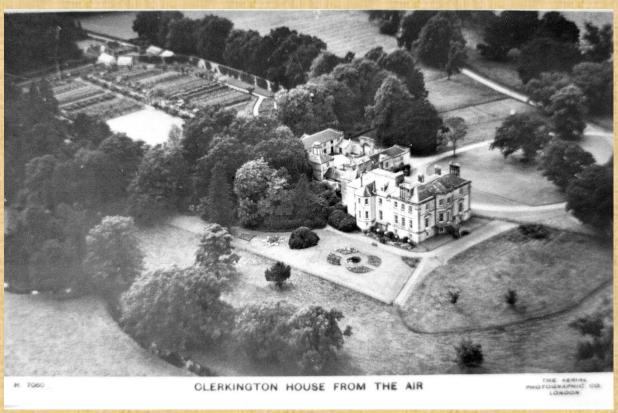

## Haddington's History Society

# Members' Night Quiz ANSWERS

## East Lothian Country Houses & Castles



#### 1. Lennoxlove House, formerly Lethington, home of the Duke of Hamilton



#### 2. Yester House, Gifford







#### 3. Stevenson House, Haddington





#### 4. Fenton Tower, Kingston





#### 5. Beil House, Stenton





#### 6. Clerkington House, Haddington





#### 7. Herdmanston House, Haddington





## 8. Gilmerton House, Athelstaneford



## 9. Newbyth House, Whitekirk



## 10. Winton Castle, Pencaitland





#### 11. Saltoun Hall, near East Saltoun



#### 12. Stoneypath Tower, Haddington





## 13. Tyninghame House



## 14. Whittingehame House





## 15. Haddington House







## 16. Templedean Hall, Haddington formerly known as Carmendean



## 17. Colstoun House, Haddington





#### 18. Fountainhall, Ormiston



## 19. Gosford House, Longniddry





#### 20. Sandybed House or Bothwell Castle, Gosford