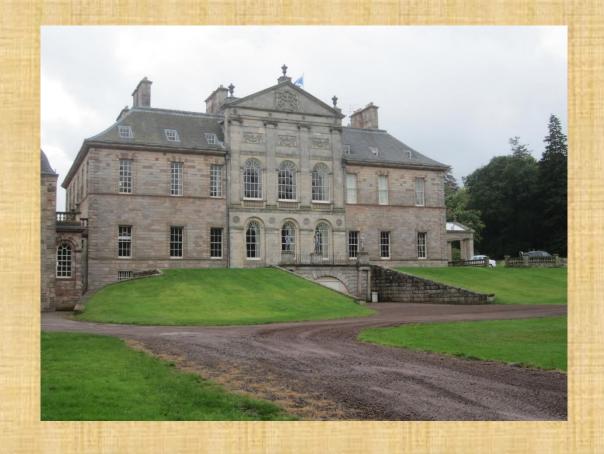

## Haddington's History Society

# Members' Night Quiz ANSWERS

## East Lothian Country Houses & Castles



#### 1. Lennoxlove House, formerly Lethington, home of the Duke of Hamilton



#### 2. Yester House, Gifford







#### 3. Stevenson House, Haddington





#### 4. Fenton Tower, Kingston





#### 5. Beil House, Stenton





#### 6. Clerkington House, Haddington





#### 7. Herdmanston House, Haddington





## 8. Gilmerton House, Athelstaneford



## 9. Newbyth House, Whitekirk



## 10. Winton Castle, Pencaitland





#### 11. Saltoun Hall, near East Saltoun



#### 12. Stoneypath Tower, Haddington





## 13. Tyninghame House



## 14. Whittingehame House





## 15. Haddington House







## 16. Templedean Hall, Haddington formerly known as Carmendean



## 17. Colstoun House, Haddington





#### 18. Fountainhall, Ormiston



## 19. Gosford House, Longniddry





#### 20. Sandybed House or Bothwell Castle, Gosford