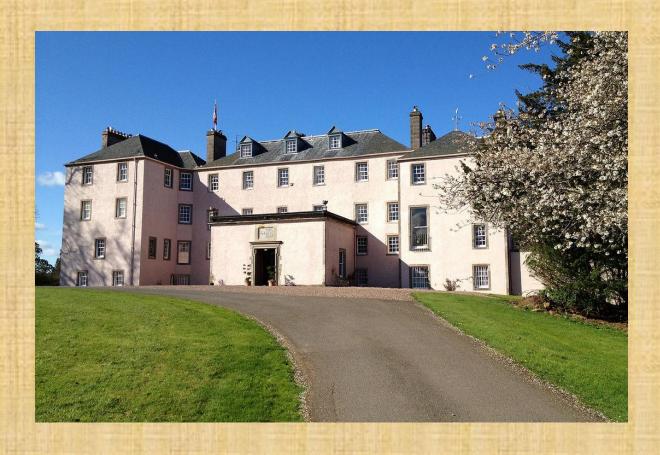

History Society

# Members' Night Quiz ANSWERS

## East Lothian Country Houses & Castles



#### 1. Lennoxlove House, formerly Lethington, home of the Duke of Hamilton



#### 2. Yester House, Gifford







#### 3. Stevenson House, Haddington





#### 4. Fenton Tower, Kingston





#### 5. Beil House, Stenton





#### 6. Clerkington House, Haddington





#### 7. Herdmanston House, Haddington





## 8. Gilmerton House, Athelstaneford



## 9. Newbyth House, Whitekirk



## 10. Winton Castle, Pencaitland





#### 11. Saltoun Hall, near East Saltoun



#### 12. Stoneypath Tower, Haddington





## 13. Tyninghame House



## 14. Whittingehame House





## 15. Haddington House







## 16. Templedean Hall, Haddington formerly known as Carmendean



## 17. Colstoun House, Haddington





#### 18. Fountainhall, Ormiston



## 19. Gosford House, Longniddry





#### 20. Sandybed House or Bothwell Castle, Gosford