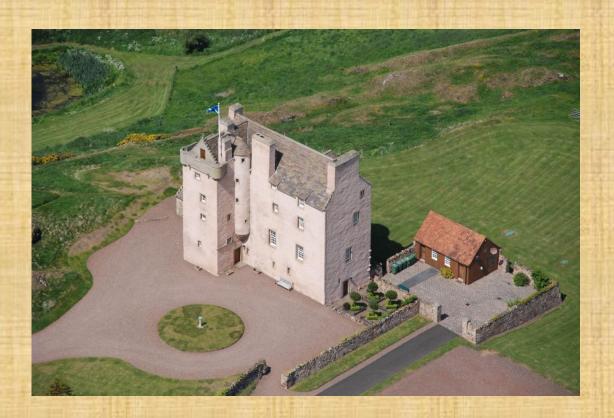

## Haddington's History Society

# Members' Night Quiz ANSWERS

## East Lothian Country Houses & Castles



#### 1. Lennoxlove House, formerly Lethington, home of the Duke of Hamilton



#### 2. Yester House, Gifford







#### 3. Stevenson House, Haddington





#### 4. Fenton Tower, Kingston





#### 5. Beil House, Stenton





#### 6. Clerkington House, Haddington





#### 7. Herdmanston House, Haddington





## 8. Gilmerton House, Athelstaneford



## 9. Newbyth House, Whitekirk



## 10. Winton Castle, Pencaitland





#### 11. Saltoun Hall, near East Saltoun



#### 12. Stoneypath Tower, Haddington





## 13. Tyninghame House



## 14. Whittingehame House





## 15. Haddington House







## 16. Templedean Hall, Haddington formerly known as Carmendean



## 17. Colstoun House, Haddington





#### 18. Fountainhall, Ormiston



## 19. Gosford House, Longniddry





#### 20. Sandybed House or Bothwell Castle, Gosford