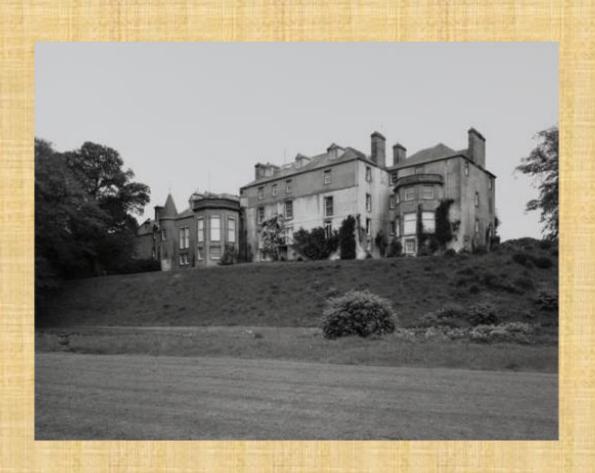

's History Society

# Members' Night Quiz ANSWERS

## East Lothian Country Houses & Castles



#### 1. Lennoxlove House, formerly Lethington, home of the Duke of Hamilton



#### 2. Yester House, Gifford







#### 3. Stevenson House, Haddington





#### 4. Fenton Tower, Kingston





#### 5. Beil House, Stenton





#### 6. Clerkington House, Haddington





#### 7. Herdmanston House, Haddington





## 8. Gilmerton House, Athelstaneford



## 9. Newbyth House, Whitekirk



## 10. Winton Castle, Pencaitland





#### 11. Saltoun Hall, near East Saltoun



#### 12. Stoneypath Tower, Haddington





## 13. Tyninghame House



## 14. Whittingehame House





## 15. Haddington House







## 16. Templedean Hall, Haddington formerly known as Carmendean



## 17. Colstoun House, Haddington





#### 18. Fountainhall, Ormiston



## 19. Gosford House, Longniddry





#### 20. Sandybed House or Bothwell Castle, Gosford