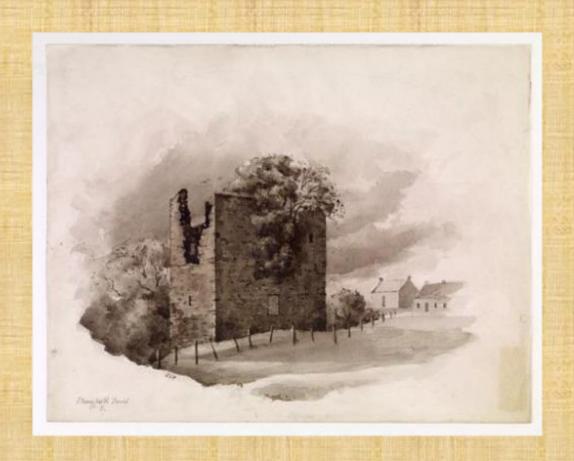

## Haddington's History Society

# Members' Night Quiz ANSWERS

## East Lothian Country Houses & Castles



#### 1. Lennoxlove House, formerly Lethington, home of the Duke of Hamilton



#### 2. Yester House, Gifford







#### 3. Stevenson House, Haddington





#### 4. Fenton Tower, Kingston





#### 5. Beil House, Stenton





#### 6. Clerkington House, Haddington





#### 7. Herdmanston House, Haddington





## 8. Gilmerton House, Athelstaneford



## 9. Newbyth House, Whitekirk



## 10. Winton Castle, Pencaitland





#### 11. Saltoun Hall, near East Saltoun



#### 12. Stoneypath Tower, Haddington





## 13. Tyninghame House



## 14. Whittingehame House





## 15. Haddington House







## 16. Templedean Hall, Haddington formerly known as Carmendean



## 17. Colstoun House, Haddington





#### 18. Fountainhall, Ormiston



## 19. Gosford House, Longniddry





#### 20. Sandybed House or Bothwell Castle, Gosford