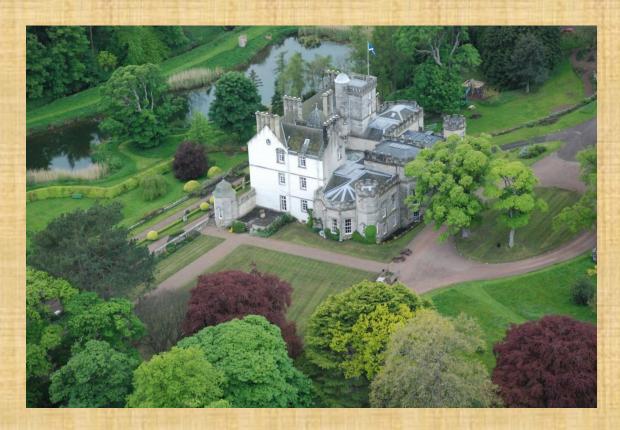

## Haddington's History Society

# Members' Night Quiz ANSWERS

## East Lothian Country Houses & Castles



#### 1. Lennoxlove House, formerly Lethington, home of the Duke of Hamilton



#### 2. Yester House, Gifford







#### 3. Stevenson House, Haddington





#### 4. Fenton Tower, Kingston





#### 5. Beil House, Stenton





#### 6. Clerkington House, Haddington





#### 7. Herdmanston House, Haddington





## 8. Gilmerton House, Athelstaneford



## 9. Newbyth House, Whitekirk



## 10. Winton Castle, Pencaitland





#### 11. Saltoun Hall, near East Saltoun



#### 12. Stoneypath Tower, Haddington





## 13. Tyninghame House



## 14. Whittingehame House





## 15. Haddington House







## 16. Templedean Hall, Haddington formerly known as Carmendean



## 17. Colstoun House, Haddington





#### 18. Fountainhall, Ormiston



## 19. Gosford House, Longniddry





#### 20. Sandybed House or Bothwell Castle, Gosford