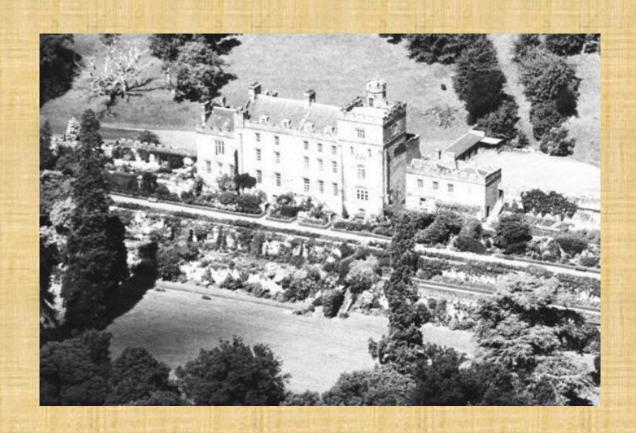

## Haddington's History Society

# Members' Night Quiz ANSWERS

## East Lothian Country Houses & Castles



#### 1. Lennoxlove House, formerly Lethington, home of the Duke of Hamilton



#### 2. Yester House, Gifford







#### 3. Stevenson House, Haddington





#### 4. Fenton Tower, Kingston





#### 5. Beil House, Stenton





#### 6. Clerkington House, Haddington





#### 7. Herdmanston House, Haddington





## 8. Gilmerton House, Athelstaneford



## 9. Newbyth House, Whitekirk



## 10. Winton Castle, Pencaitland





#### 11. Saltoun Hall, near East Saltoun



#### 12. Stoneypath Tower, Haddington





## 13. Tyninghame House



## 14. Whittingehame House





## 15. Haddington House







## 16. Templedean Hall, Haddington formerly known as Carmendean



## 17. Colstoun House, Haddington





#### 18. Fountainhall, Ormiston



## 19. Gosford House, Longniddry





#### 20. Sandybed House or Bothwell Castle, Gosford