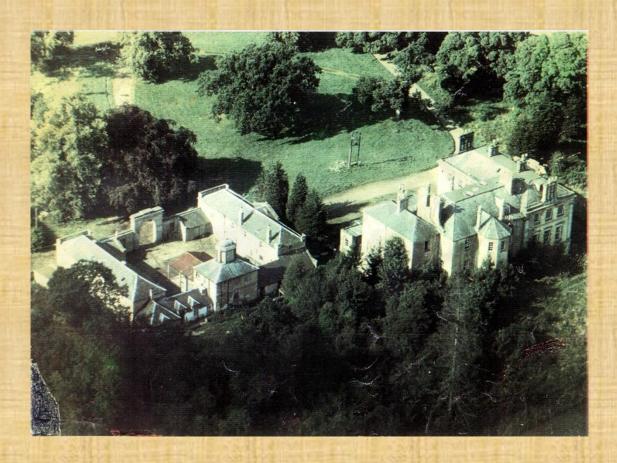

## Haddington's History Society

# Members' Night Quiz ANSWERS

## East Lothian Country Houses & Castles



#### 1. Lennoxlove House, formerly Lethington, home of the Duke of Hamilton



#### 2. Yester House, Gifford







#### 3. Stevenson House, Haddington





#### 4. Fenton Tower, Kingston





#### 5. Beil House, Stenton





#### 6. Clerkington House, Haddington





#### 7. Herdmanston House, Haddington





## 8. Gilmerton House, Athelstaneford



## 9. Newbyth House, Whitekirk



## 10. Winton Castle, Pencaitland





#### 11. Saltoun Hall, near East Saltoun



#### 12. Stoneypath Tower, Haddington





## 13. Tyninghame House



## 14. Whittingehame House





## 15. Haddington House







## 16. Templedean Hall, Haddington formerly known as Carmendean



## 17. Colstoun House, Haddington





#### 18. Fountainhall, Ormiston



## 19. Gosford House, Longniddry





#### 20. Sandybed House or Bothwell Castle, Gosford