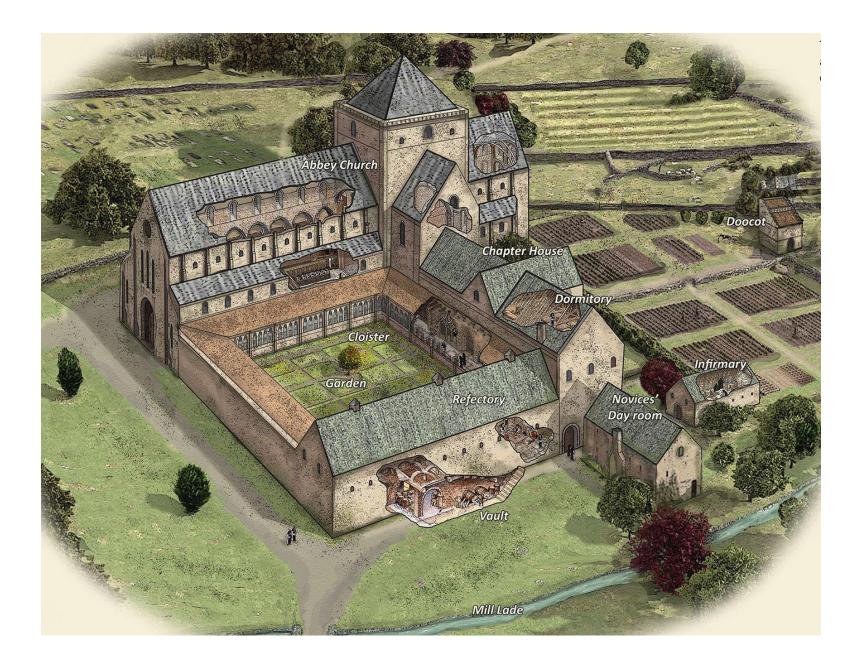

## Activity 1

Look at this picture of a typical monastery. Find the places where the monks:

- 1 sleep 6 have meetings 7
- eat 2

keep pigeons

sing, chant and pray 3 grow herbs 4

- store supplies
- look after sick people 9

8

read, wash, meet with others 5

### KEY

- 1. Dormitory
- 2. Refectory
- 3. Church
- 4. Garden
- 5. Cloister

- 6 Chapter House
- 7 Doocot
- 8 Vault
- 9 Infirmary